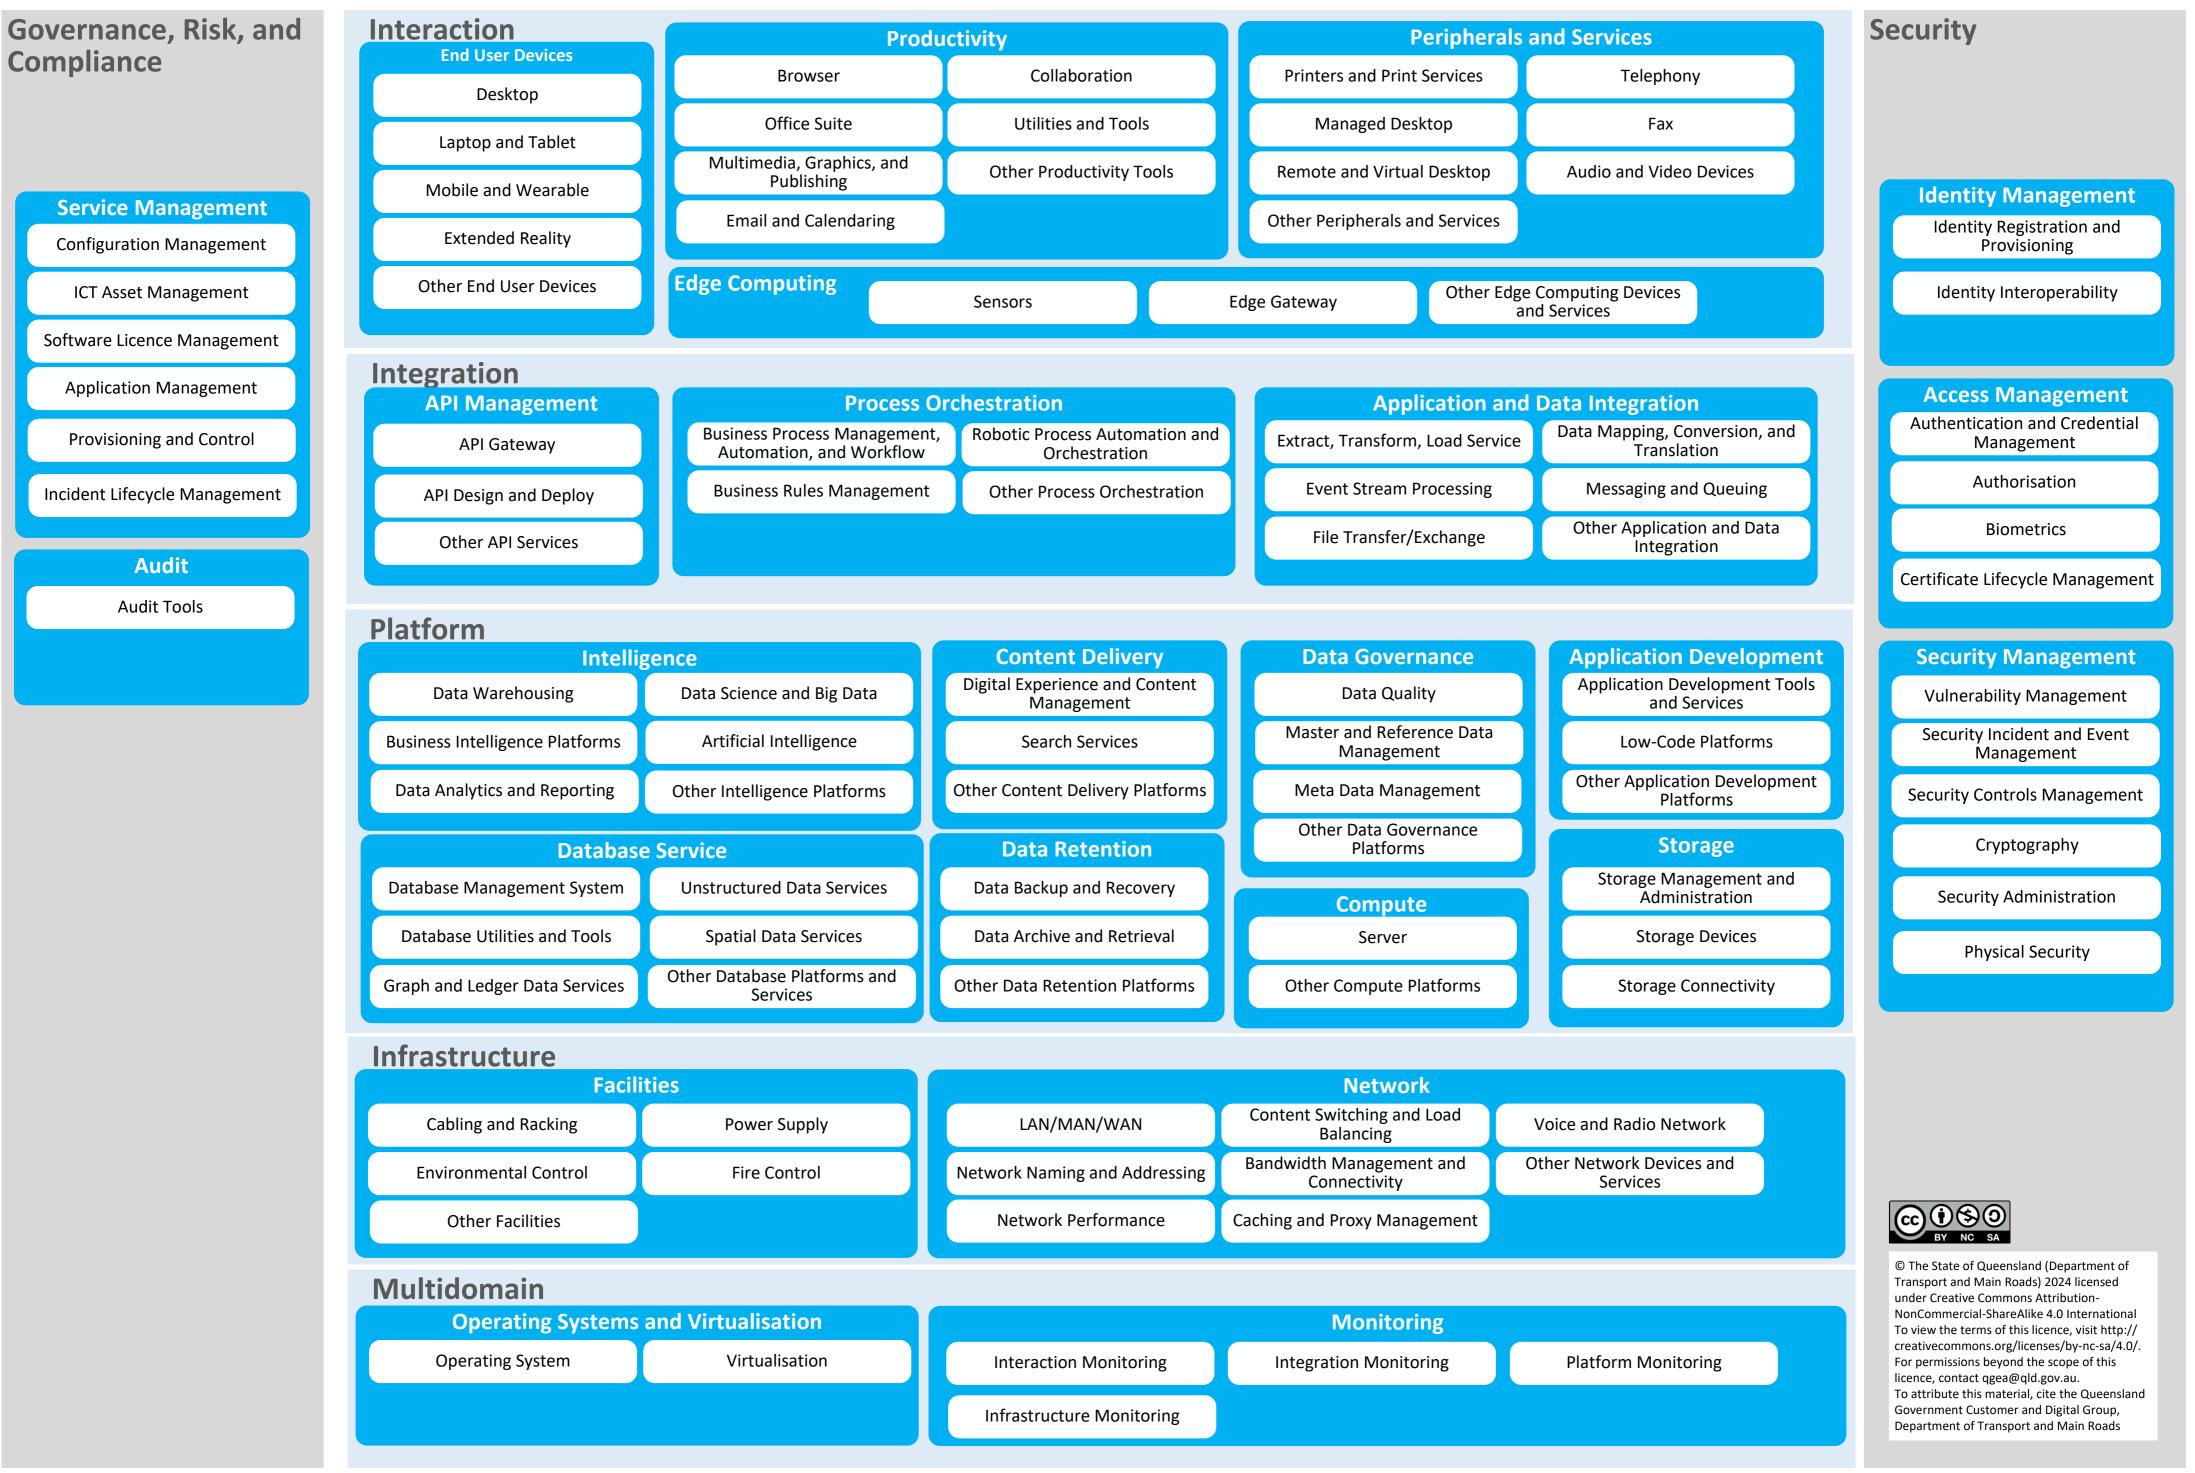

## **QGEA** | Technology Classification Framework | *Classifications* (Version 5.0 - August 2024)