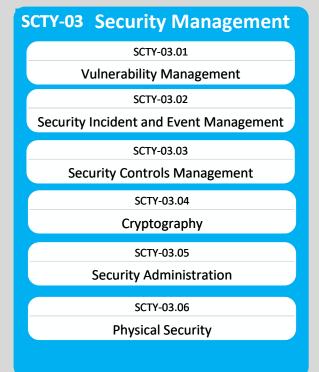

## SCTY-01 Identity Management SCTY-01.01 Identity Registration and Provisioning SCTY-01.02 Identity Interoperability

**SCTY** Security

## SCTY-02 Access Management SCTY-02.01 Authentication and Credential Management SCTY-02.02 Authorisation SCTY-02.03 Biometrics SCTY-02.04 Certificate Lifecycle Management

© The State of Queensland (Department of Transport and Main Roads) 2024 licensed under Creative Commons Attribution-NonCommercial-ShareAlike 4.0 International To view the terms of this licence, visit http:// creativecommons.org/licenses/by-nc-sa/4.0/. For permissions beyond the scope of this licence, contact qgea@qld.gov.au. To attribute this material, cite the Queensland Government Customer and Digital Group, Department of Transport and Main Roads