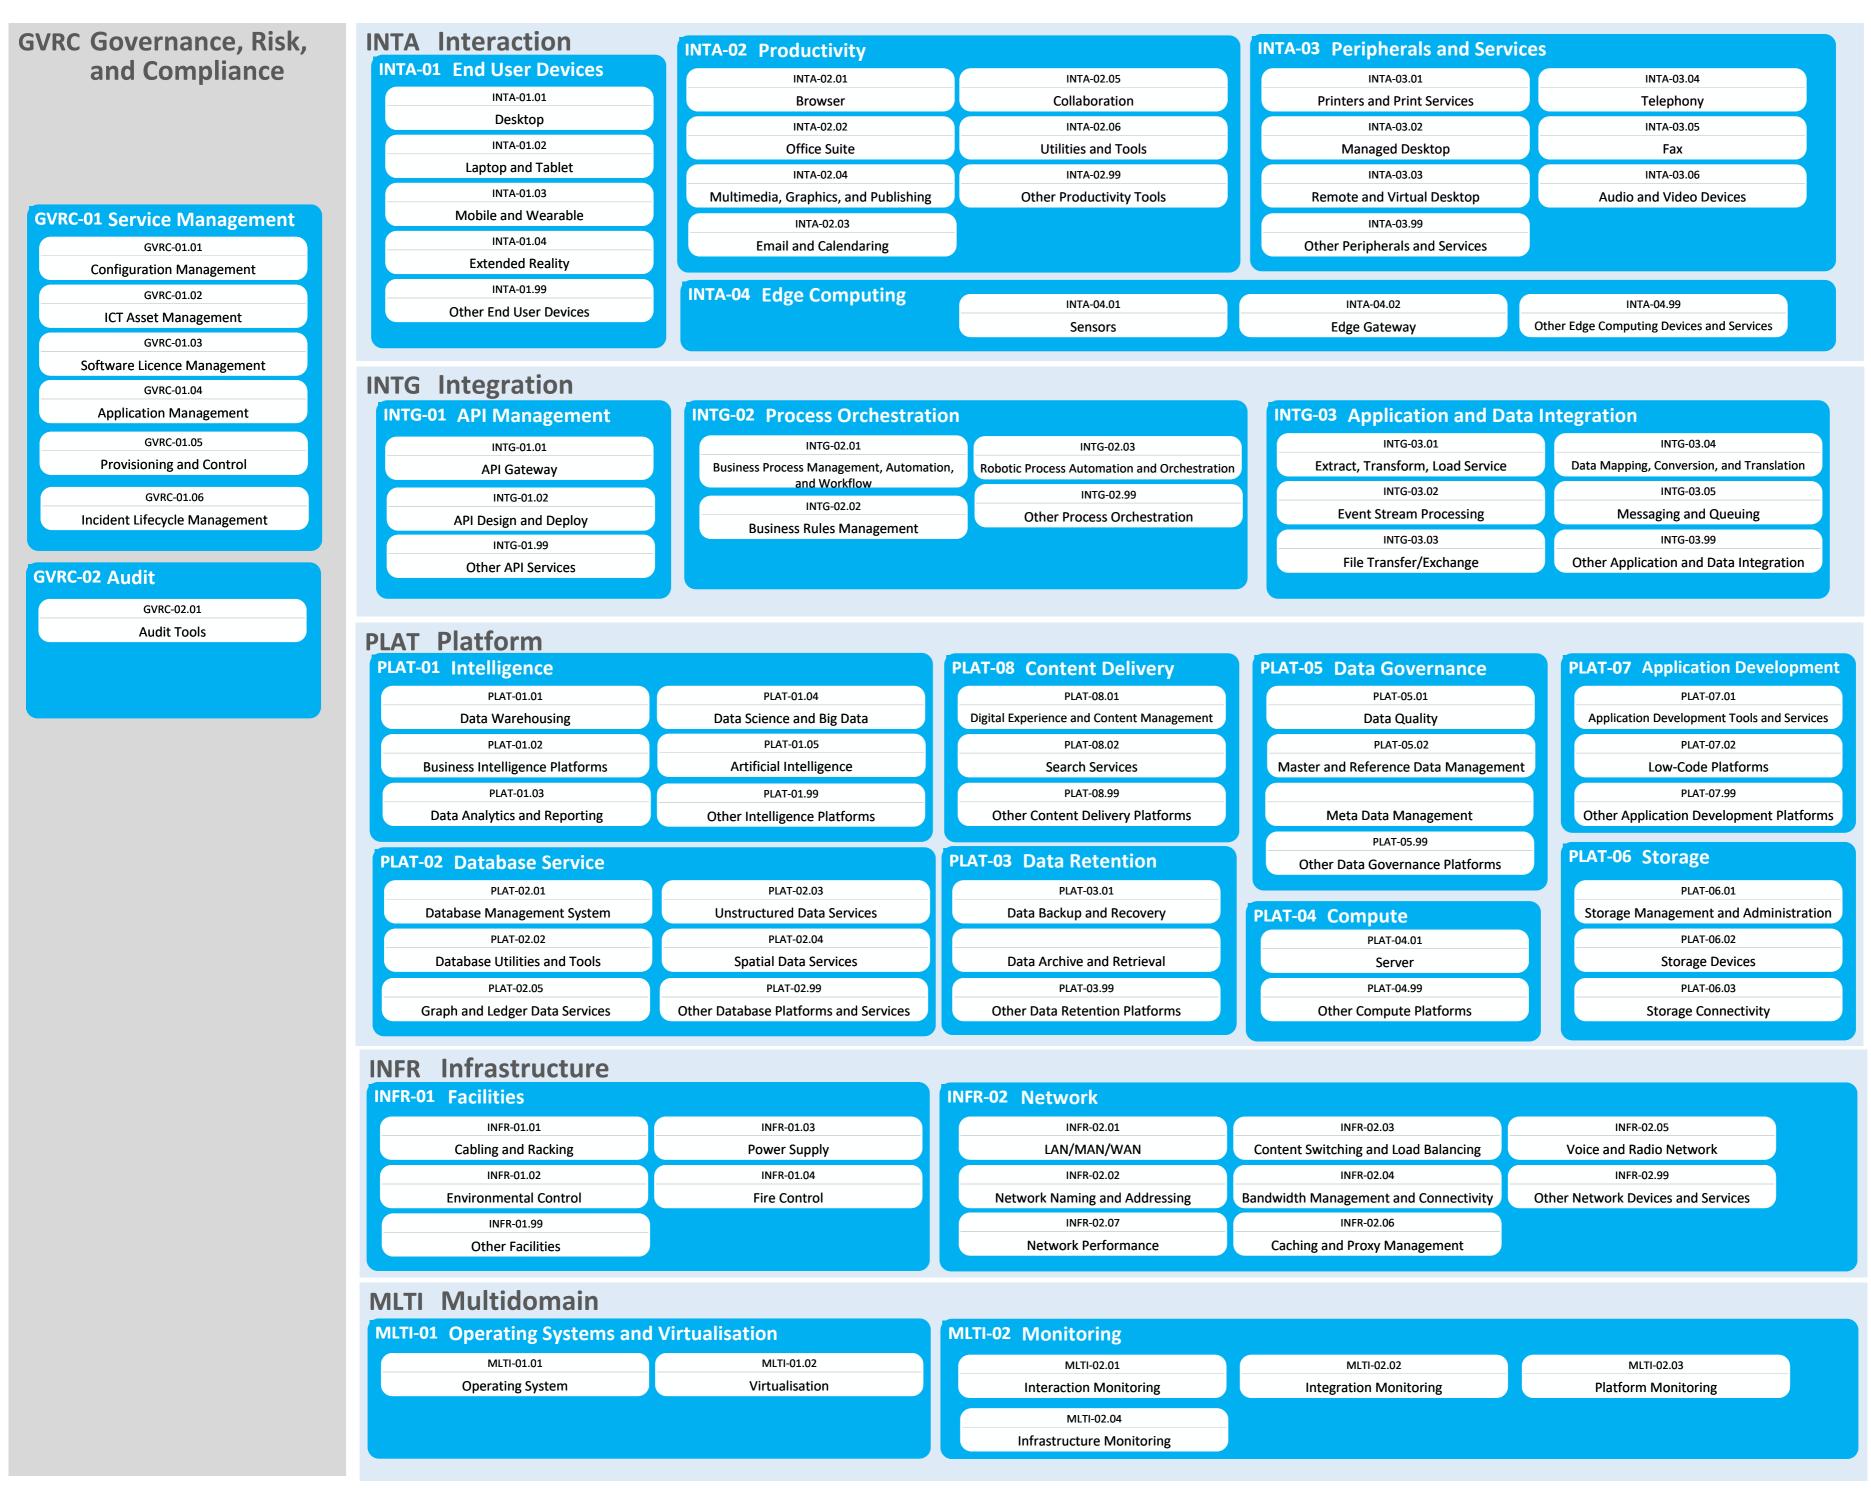

## QGEA | Technology Classification Framework | Classifications and Identifiers (Version 5.0 - August 2024)